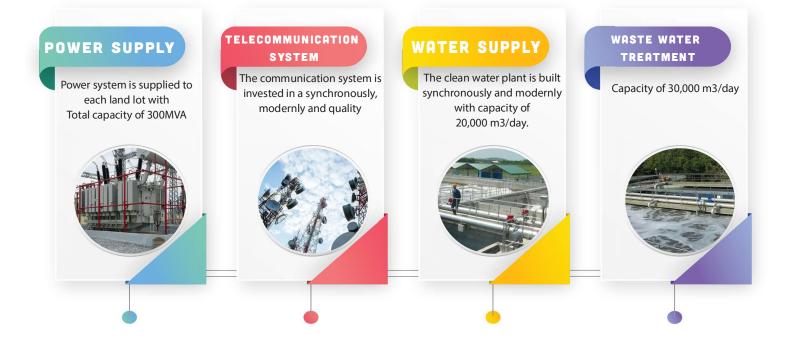

e)

#### **VAT** tax

0% VAT for export processing enterprises(EPE)

#### Import and export tax

Tax exemption of goods:

- + Machinery, equipment and specialized vehicles to create fixed assets
- $+\mbox{ Raw materials}$  for the production of goods for export.
- +Materials that cannot be produced domestically.

#### Raw land fee

Land rent exemption for 15 years









02 MAJOR UNIVERSITIES

- Thai Binh University
- Thai Binh University of Medicine and Phamacy



2 COLLEGES AND 26 VOCATIONAL SCHOOLS IN THE PROVINCE



33,500 students graduate every year

In July 2022, Thai Binh Province and the General Department of Vocational Education signed an agreement on cooperation in training and supplying skilled labor for enterprises in Thai Binh province.



#### SYNCHRONIZED INFRASTRUCTURE



#### **INVESTMENT ATTRACTIVE INDUSTRY**





## **SOCIAL INFRASTRUCTURE**



## THAI BINH ECONOMIC ZONE



#### **GENERAL INTRODUCTION**

Thai Binh Economic Zone has scale of 30.583 ha. In which, there are 5 main functional areas:

Industrial – urban – service zones (8,020 ha)

Power center (853ha)

Seaports and docks (500ha)

Centralized tourist and service areas (3,110 ha)

Cities; rural residential areas and centralized agriculture areas (5,550ha)

#### TRANSPORTATION INFRASTRUCTURE

Thai Binh Economic Zone is located

at the connection of economic growth

triangle area Hanoi - Hai Phong - Quang Ninh,

located on the coastal road connecting from

Quang Ninh to Thanh Hoa and far

from Cat Bi airport, Tan Vu deep water port,

Lach Huyen (Hai Phong) about 30 km...



## **INVESTMENT SUPP