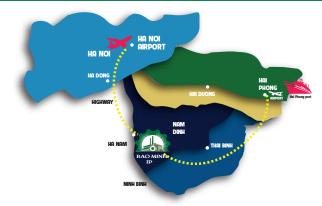

#### STRATEGIC LOCATION

- Located in Thai Binh Economic Zone (enjoy special incentives for EZ).
- Located on the national coastal road, adjacent to important roads, directly connecting with Ninh Binh - Hai Phong - Quang Ninh highway.
- The transportation system is synchronous and convenient, connecting with seaports and wharves in the region.

#### TRANSPORTATION INFRASTRUCTURE

Thai Binh Economic Zone is located

at the connection of economic growth

triangle area Hanoi - Hai Phong - Quang Ninh,

located on the coastal road connecting from

Quang Ninh to Thanh Hoa and far

from Cat Bi airport, Tan Vu deep water port,

Lach Huyen (Hai Phong) about 30 km...