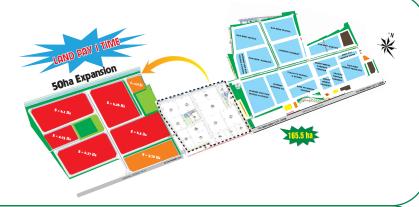

# BAO MINH INDUSTRIAL PARK EXPANSION

Location : Vu Ban - Nam Dinh

Total Area : 50 ha
Occupancy rate : 60%