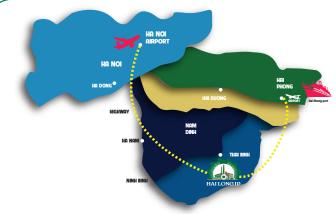

## THAI BINH ECONOMIC ZONE

#### TRANSPORTATION INFRASTRUCTURE

Thai Binh Economic Zone is located

at the connection of economic growth

triangle area Hanoi - Hai Phong - Quang Ninh,

located on the coastal road connecting from

Quang Ninh to Thanh Hoa and far

from Cat Bi airport, Tan Vu deep water port,

Lach Huyen (Hai Phong) about 30 km...