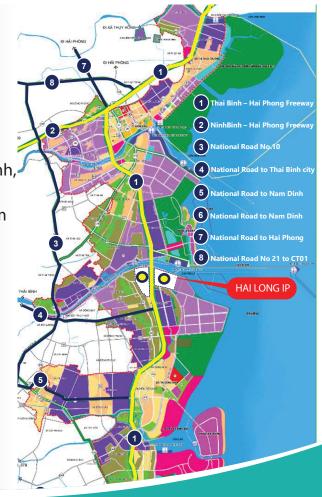

#### SYNCHRONIZED INFRASTRUCTURE

#### STRATEGIC LOCATION

- Located in Thai Binh Economic Zone (enjoy special incentives for EZ).
- Located on the national coastal road, adjacent to important roads, directly connecting with Ninh Binh - Hai Phong - Quang Ninh highway.
- The transportation system is synchronous and convenient, connecting with seaports and wharves in the region.

#### TRANSPORTATION INFRASTRUCTURE

Thai Binh Economic Zone is located

at the connection of economic growth

triangle area Hanoi - Hai Phong - Quang Ninh,

located on the coastal road connecting from

Quang Ninh to Thanh Hoa and far

from Cat Bi airport, Tan Vu deep water port,

Lach Huyen (Hai Phong) about 30 km...