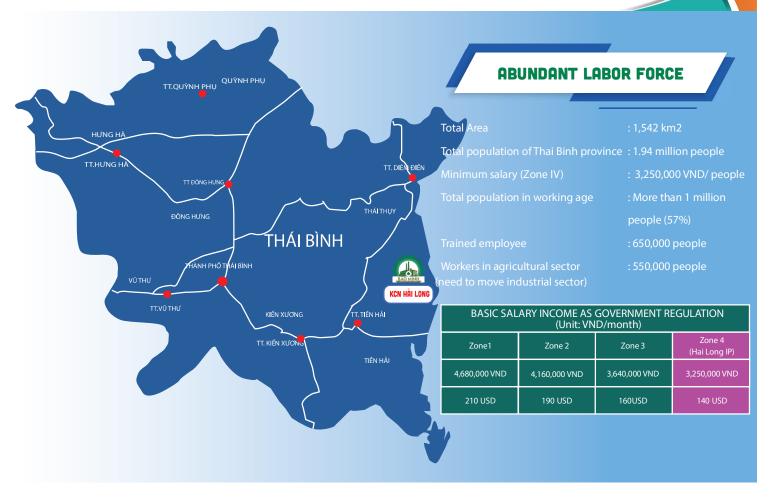

#### Raw land fee

Land rent exemption for 15 years

02 MAJOR UNIVERSITIES

- Thai Binh University
- Thai Binh University of Medicine and Phamacy

2 COLLEGES AND 26 VOCATIONAL SCHOOLS IN THE PROVINCE

33,500 students graduate every year

In July 2022, Thai Binh Province and the General Department of Vocational Education signed an agreement on cooperation in training and supplying skilled labor for enterprises in Thai Binh province.