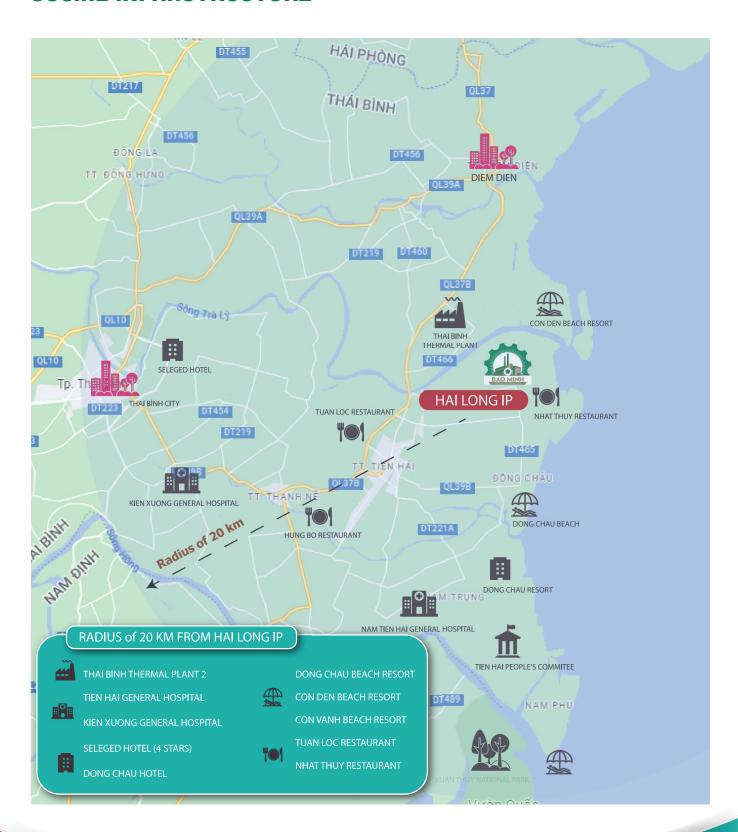

## **SOCIAL INFRASTRUCTURE**

## HAI LONG INDUSTRIAL PARK

Location : Thai Binh Economic Zone

Tien Hai District –Thai Binh Province

Total Area : 296.97 ha

Occupancy rate : Attracting investment