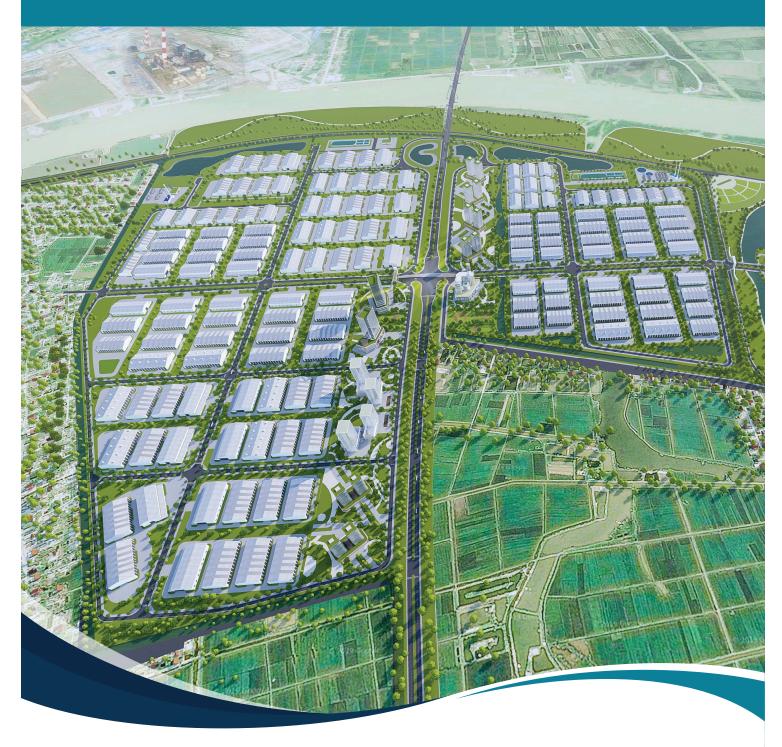

## HAI LONG INDUSTRIAL PARK

Location : Thai Binh Economic Zone

Tien Hai District –Thai Binh Province

Total Area : 296.97 ha

Occupancy rate : Attracting investment