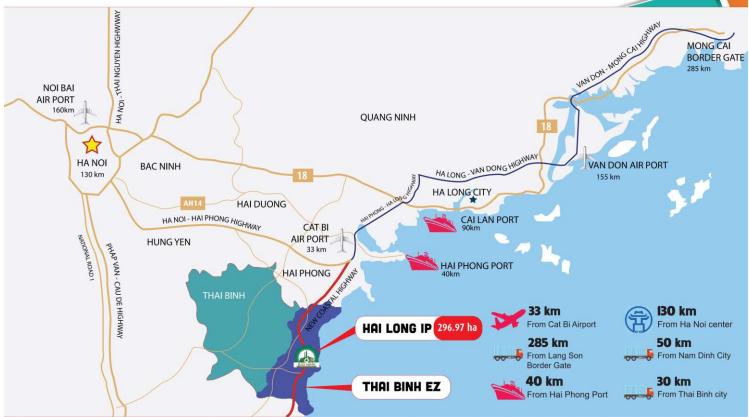

## HAI LONG INDUSTRIAL PARK

Location : Thai Binh Economic Zone

Tien Hai District –Thai Binh Province

Total Area : 296.97 ha

Occupancy rate : Attracting investment

#### STRATEGIC LOCATION

- Located in Thai Binh Economic Zone (enjoy special incentives for EZ).
- Located on the national coastal road, adjacent to important roads, directly connecting with Ninh Binh - Hai Phong - Quang Ninh highway.
- The transportation system is synchronous and convenient, connecting with seaports and wharves in the region.

#### 33 km From Cat Bi Airport 285 km

From Lang Son Border Gate

From Thai Binh city