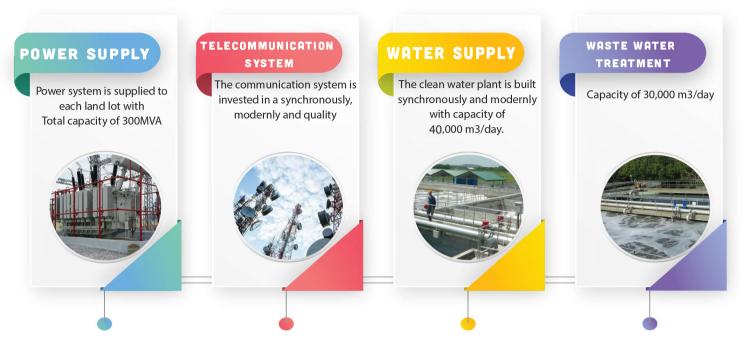

e)

#### **VAT** tax

0% VAT for export processing enterprises(EPE)

#### Import and export tax

Tax exemption of goods:

- + Machinery, equipment and specialized vehicles to create fixed assets
- $+\mbox{ Raw materials}$  for the production of goods for export.
- +Materials that cannot be produced domestically.

#### Raw land fee

Land rent exemption for 15 years









02 MAJOR UNIVERSITIES

- Thai Binh University
- Thai Binh University of Medicine and Phamacy



2 COLLEGES AND 26 VOCATIONAL SCHOOLS IN THE PROVINCE



33,500 students graduate every year

In July 2022, Thai Binh Province and the General Department of Vocational Education signed an agreement on cooperation in training and supplying skilled labor for enterprises in Thai Binh province.



#### SYNCHRONIZED INFRASTRUCTURE



#### **INVESTMENT ATTRACTIVE INDUSTRY**





## **SOCIAL INFRASTRUCTURE**



## THAI BINH ECONOMIC ZONE



#### **GENERAL INTRODUCTION**

Thai Binh Economic Zone has scale of 30.583 ha. In which, there are 5 main functional areas:

Industrial – urban – service zones (8,020 ha)

Power center (853ha)

Seaports and docks (500ha)

Centralized tourist and service areas (3,110 ha)

Cities; rural residential areas and centralized agriculture areas (5,550ha)

#### TRANSPORTATION INFRASTRUCTURE

Thai Binh Economic Zone is located

at the connection of economic growth

triangle area Hanoi - Hai Phong - Quang Ninh,

located on the coastal road connecting from

Quang Ninh to Thanh Hoa and far

from Cat Bi airport, Tan Vu deep water port,

Lach Huyen (Hai Phong) about 30 km...



## **INVESTMENT SUPP